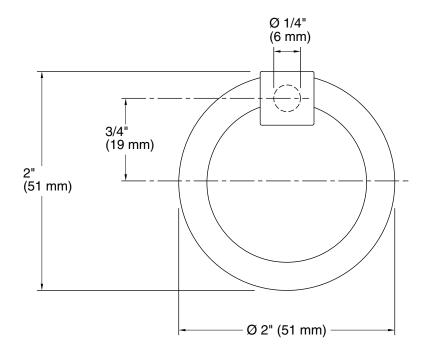

## **Technical Information**

All product dimensions are nominal.

Material: Metal